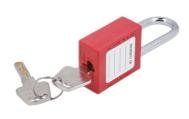

## **Safety Lockout Padlock**

Non conductive nylon bodied lockout padlock with 38mm shackle, for preventing accidental activation of, or access to high voltage systems on electric vehicles and mains electrical systems.

## **Additional Information**

- 6mm diameter steel shackle, shackle clearance: 38mm.
- · Padlock & keys marked with individual code number, which can be assigned to specific employee &/or vehicle.
- Two keys supplied per safety padlock.
- Long length 76mm shackle safety padlock available please see Laser Part No. 7943.
- For use with a range of safety products, including Steering Wheel Cover (Part No. 6640), Safety Tag (Part No. 6675), Lock Our Hasp (Part No. 7943).