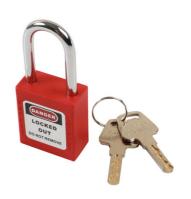

## **Safety Lockout Padlock**

Non conductive nylon bodied lockout padlock with 38mm shackle, for preventing accidental activation of, or access to high voltage systems on electric vehicles and mains electrical systems.

## **Additional Information**

- 6mm diameter steel shackle, shackle clearance: 38mm.
- · Padlock & keys marked with individual code number, which can be assigned to specific employee &/or vehicle.
- Two keys supplied per safety padlock.
- Long length 76mm shackle safety padlock available please see Laser Part No. 7943.
- For use with a range of safety products, including Steering Wheel Cover (Part No. 6640), Safety Tag (Part No. 6675), Lock Our Hasp (Part No. 7943).