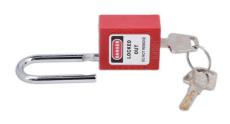

## **Additional Information**

- 6mm diameter steel shackle, shackle clearance: 38mm.
- · Padlock & keys marked with individual code number, which can be assigned to specific employee &/or vehicle.
- Two keys supplied per safety padlock.
- Long length 76mm shackle safety padlock available please see Laser Part No. 7943.
- For use with a range of safety products, including Steering Wheel Cover (Part No. 6640), Safety Tag (Part No. 6675), Lock Our Hasp (Part No. 7943).