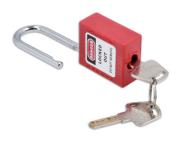

## **Safety Lockout Padlock**

Non conductive nylon bodied lockout padlock with 38mm shackle, for preventing accidental activation of, or access to high voltage systems on electric vehicles and mains electrical systems.

## **Additional Information**

- 6mm diameter steel shackle, shackle clearance: 38mm.
- · Padlock & keys marked with individual code number, which can be assigned to specific employee &/or vehicle.
- Two keys supplied per safety padlock.
- Long length 76mm shackle safety padlock available please see Laser Part No. 7943.
- For use with a range of safety products, including Steering Wheel Cover (Part No. 6640), Safety Tag (Part No. 6675), Lock Our Hasp (Part No. 7943).