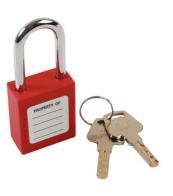

## **Safety Lockout Padlock**

Non conductive nylon bodied lockout padlock with 38mm shackle, for preventing accidental activation of, or access to high voltage systems on electric vehicles and mains electrical systems.

## **Additional Information**

- 6mm diameter steel shackle, shackle clearance: 38mm.
- · Padlock & keys marked with individual code number, which can be assigned to specific employee &/or vehicle.
- Two keys supplied per safety padlock.
- Long length 76mm shackle safety padlock available please see Laser Part No. 7943.
- For use with a range of safety products, including Steering Wheel Cover (Part No. 6640), Safety Tag (Part No. 6675), Lock Our Hasp (Part No. 7943).